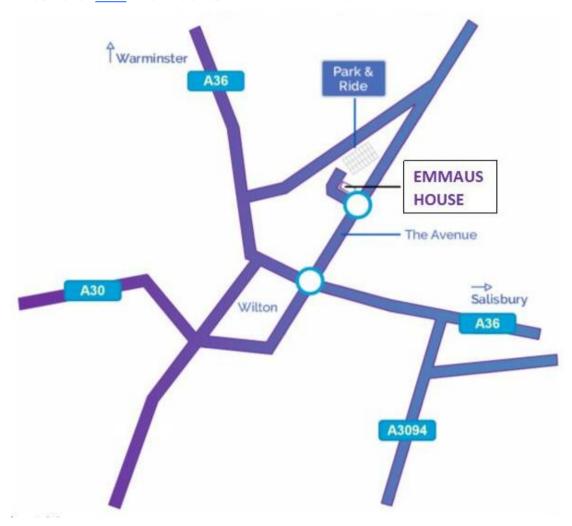

Please use or the postcode SP2 0FG or alternatively follow signs for Wilton Park & Ride we are situated next door. If you are not able to locate our postcode on your SAT NAV, please use SP2 0BT.

If you need assistance, please do not hesitate to call us on 07769380529

## Via A36 from Salisbury

Follow the signs to Warminster. At the Wilton roundabout, turn right and head up The Avenue turn left at the mini roundabout and immediately turn right into Emmaus House car park.

#### Via A303

Turn onto the A360 (signposted Salisbury) and drive 5 ½ miles before turning right at the crossroads (signposted Wilton) down the hill for 1 ¼ miles. Turn right at the mini roundabout and immediately turn right into Emmaus House car park.

#### Via A36 from the west

Follow signs to Salisbury through Wilton to the town roundabout. Turn left and head up The Avenue. Turn left at the mini roundabout and immediately turn right into Emmaus House car park.

#### Via A30 from the west

Drive through Wilton town centre to the A36 roundabout. Take the second exit straight ahead and head up The Avenue. Turn left at the min roundabout and immediately turn right into Emmaus House car park.

## From the South West (via A354)

Follow signs to Salisbury, continue past the racecourse and join the A3094 (Netherhampton Road), Keep left, heading for Wilton. Turn left at the traffic lights and drive towards Wilton. At the Wilton roundabout, turn right and head up The Avenue. Turn left at the mini roundabout and immediately turn right into Emmaus House car park.

# From the South (via A338)

After entering Salisbury (Downton Road), bear left at the traffic lights, joining the A3094 heading for Harnham. Continue on this road for 1½ miles past Netherhampton, bearing sharp right to Wilton. Turn left at the traffic lights and drive towards Wilton. At the Wilton roundabout, turn right and head up The Avenue! Turn left at the mini roundabout and immediately turn right into Emmaus House car park.